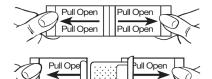

## Stat Strip® Opening Technology

- Unique Stat Strip wrapper opening technology
- Patented, easy opening process

| Item#   | Description                  | Packaging        |
|---------|------------------------------|------------------|
| 1087749 | Barbie, Stat Strip®, ¾" x 3" | 100/bx, 12 bx/cs |