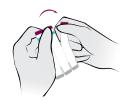

#### **Add Sample**

### Fingerstick Whole Blood

Apply 50 µL of sample by touching the tip of the capillary tube to the Sample Pad, wait 1 minute, then add Chase Buffer.

### Venous Whole Blood

Apply 50 µL of sample by touching the tip of the precision pipette to the Sample Pad, wait 1 minute, then add Chase Buffer.

#### Serum or Plasma

Apply 50 µL of sample by touching the tip of the precision pipette to the Sample Pad.