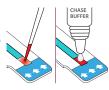

#### **Add Sample**

### Fingerstick Whole Blood

Apply 50 µL of sample by touching the tip of the capillary tube to the Sample Pad, wait 1 minute, then add Chase Buffer.

### Venous Whole Blood

Apply 50 µL of sample by touching the tip of the precision pipette to the Sample Pad, wait 1 minute, then add Chase Buffer.

#### Serum or Plasma

Apply 50 µL of sample by touching the tip of the precision pipette to the Sample Pad.