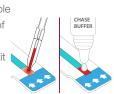

#### **Add Sample**

### Fingerstick Whole Blood

Apply 50 µL of sample by touching the tip of the capillary tube to the Sample Pad, wait 1 minute, then add Chase Buffer.

### Venous Whole Blood

Apply 50 µL of sample by touching the tip of the precision pipette to the Sample Pad, wait 1 minute, then add Chase Buffer.

#### Serum or Plasma

Apply 50 µL of sample by touching the tip of the precision pipette to the Sample Pad.