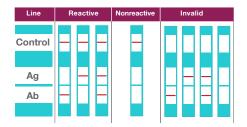

#### **Read Results**

Read the results—for both the free HIV-1 p24 antigen (Ag) and HIV-1/2 antibodies (Ab)—in just 20 minutes.

Pease refer to the package insert for complete instructions.