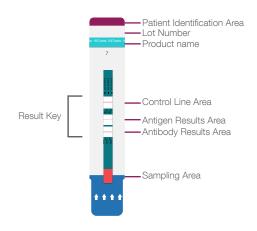

### **Test in 3 Easy Steps**

1

#### **Prepare Test**

Bend along the perforation, then tear one strip from the right and remove cover.

#### **Add Sample**

### Fingerstick Whole Blood

Apply 50 µL of sample by touching the tip of the capillary tube to the Sample Pad, wait 1 minute, then add Chase Buffer.

### Venous Whole Blood

Apply 50 µL of sample by touching the tip of the precision pipette to the Sample Pad, wait 1 minute, then add Chase Buffer.

#### Serum or Plasma

Apply 50 µL of sample by touching the tip of the precision pipette to the Sample Pad.

#### **Read Results**

Read the results—for both the free HIV-1 p24 antigen (Ag) and HIV-1/2 antibodies (Ab)—in just 20 minutes.

Pease refer to the package insert for complete instructions.