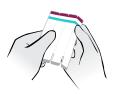

### **Test in 3 Easy Steps**

1

#### **Prepare Test**

Bend along the perforation, then tear one strip from the right and remove cover.