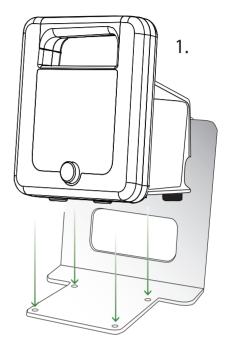

## Assembly

Align ADView 2 on top of the Desk Caddy, so the four holes in the caddy line up with the screw holes on the bottom of the ADView 2 when seated.

2.

Once fully seated, use the hex key to screw in the four mounting screws through the bottom of the caddy into the ADView 2. Hand-tighten all four screws until firmly set.