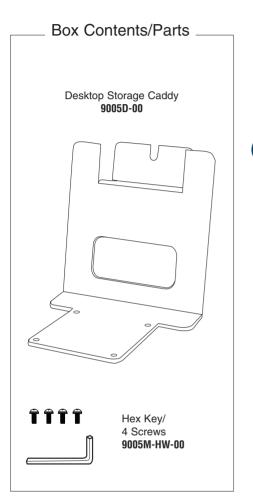

## Assembly

Align ADView 2 on top of the Desk Caddy, so the four holes in the caddy line up with the screw holes on the bottom of the ADView 2 when seated.

2.

Once fully seated, use the hex key to screw in the four mounting screws through the bottom of the caddy into the ADView 2. Hand-tighten all four screws until firmly set.