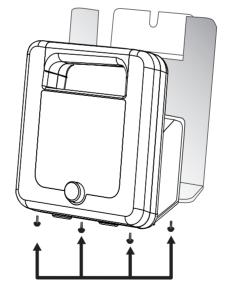

## Assembly

Align ADView 2 on top of the Desk Caddy, so the four holes in the caddy line up with the screw holes on the bottom of the ADView 2 when seated.

2.

Once fully seated, use the hex key to screw in the four mounting screws through the bottom of the caddy into the ADView 2. Hand-tighten all four screws until firmly set.