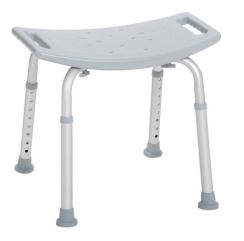

## **Deluxe Aluminum Shower Bench without Back**

HCPCS: E0245

- Tool-free assembly of seat and legs (Figure A)
- Drainage holes in bench reduce slipping
- Aluminum fame is lightweight, durable and corrosion proof
- Legs are height adjustable in 1" increments, and angled with suction-style tips to provide additional stability
- Made using recycled materials