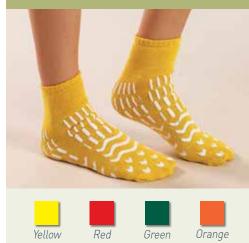

## Confetti Treads<sup>®</sup> Risk Management Patient Safety Footwear

| Yellow | Red   | Green | Orange | Size              | Qty.  |
|--------|-------|-------|--------|-------------------|-------|
| 90387  | 90397 | _     | _      | Toddler           | 48 PR |
| 90388  | 90398 | _     | _      | Pediatric         | 48 PR |
| 90379  | 90389 | 90359 | _      | Child/Small Adult | 48 PR |
| 90380  | 90390 | 90360 | _      | Adult Medium      | 48 PR |
| 90381  | 90391 | 90361 | _      | Adult Large       | 48 PR |
| 90382  | 90392 | 90362 | _      | Adult X-Large     | 48 PR |
| 90383  | 90393 | 90363 | 90373  | Adult 2X-Large    | 48 PR |
| -      | _     | _     | 90374  | Adult 3X-Large    | 48 PR |
| 90386  | 90396 | 90366 | _      | Adult 5X-Large    | 48 PR |