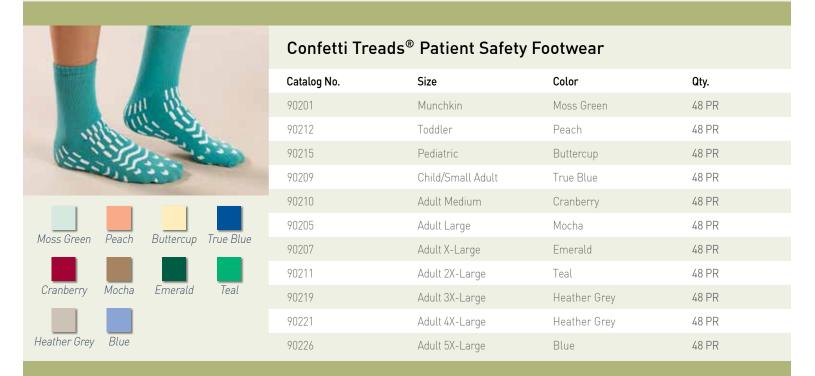

## Confetti Treads® All-Around Tread Patient Safety Footwear

Confetti Treads by Albahealth<sup>®</sup> offers an extensive line of patient safety footwear focused on maximizing coverage and comfort for top of the line protection. The unique all-around tread profile provides 360° protection while the ultra soft blend of yarns encourages compliance. Also available in risk management styles to help easily identify patients at risk for falls.