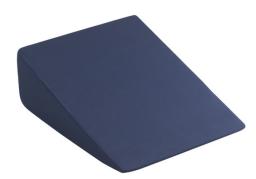

## **Compressed Bed Wedge Cushion**

## HCPCS:

FIGURE A

FIGURE F

- Designed to elevate and support the neck as well as help alleviate respiratory conditions
- Helps to relieve discomfort from back or neck pain and assists with poor circulation
- Great for sleeping with acid reflux or heartburn
- Cushion automatically expands to full size when removed from packaging
- Comfortable and durable foam construction
- · Removable, machine-washable cover

| PRODUCTS RTL1490COM | Description                            |  |
|---------------------|----------------------------------------|--|
|                     | Compress bed wedge cush 24x20x8.5,1/ea |  |
| SPECIFICATIONS      | Description                            |  |
| Cover Material      | Cloth Knit                             |  |
| Warranty            | 1 Year Limited                         |  |