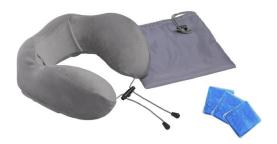

## HCPCS:

FIGURE A

FIGURE B

FIGURE C

FIGURE D

FIGURE F

FIGURE G

- Insertable gel packs target up to 3 locations providing hot or cold therapy for relief of muscle inflammation and tension
- Ergonomically designed memory foam provides support for your head and neck while at home or on the go
- Soft velour cover enhances relaxation and is easily removable for cleaning
- Includes 3 re-usable gel packs and a travel bag for easy storage and portablilty

| PRODUCTS       | Description                         |
|----------------|-------------------------------------|
| RTL2017CTN     | ComfortTouchNeckSupport Pillow      |
| SPECIFICATIONS | Description                         |
| Dimensions     | 11.2" (W) x 10.2" (L) x 4.9" (H)    |
| Warranty       | 1 Year Limited                      |
| Weight         | 1.2 lbs.                            |
| ACCESSORIES    | Description                         |
| RTL2017CTGP    | Comfort Touch Gel Packs 3EA/Box, BX |