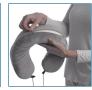

## HCPCS:

FIGURE A

FIGURE B

FIGURE C

FIGURE D

FIGURE F

FIGURE G

- Insertable gel packs target up to 3 locations providing hot or cold therapy for relief of muscle inflammation and tension
- Ergonomically designed memory foam provides support for your head and neck while at home or on the go
- Soft velour cover enhances relaxation and is easily removable for cleaning
- Includes 3 re-usable gel packs and a travel bag for easy storage and portablilty