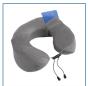

## HCPCS:

FIGURE A

FIGURE B

FIGURE C

FIGURE D

FIGURE F

FIGURE G

- Insertable gel packs target up to 3 locations providing hot or cold therapy for relief of muscle inflammation and tension
- Ergonomically designed memory foam provides support for your head and neck while at home or on the go
- Soft velour cover enhances relaxation and is easily removable for cleaning
- Includes 3 re-usable gel packs and a travel bag for easy storage and portablilty