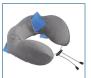

## HCPCS:

FIGURE A

FIGURE B

FIGURE C

FIGURE D

FIGURE F

FIGURE G

- Insertable gel packs target up to 3 locations providing hot or cold therapy for relief of muscle inflammation and tension
- Ergonomically designed memory foam provides support for your head and neck while at home or on the go
- Soft velour cover enhances relaxation and is easily removable for cleaning
- Includes 3 re-usable gel packs and a travel bag for easy storage and portablilty