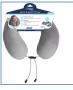

## **Comfort Touch Neck Support Pillow**

## HCPCS:

FIGURE A

FIGURE B

FIGURE C

FIGURE D

FIGURE F

FIGURE G

- Insertable gel packs target up to 3 locations providing hot or cold therapy for relief of muscle inflammation and tension
- Ergonomically designed memory foam provides support for your head and neck while at home or on the go
- Soft velour cover enhances relaxation and is easily removable for cleaning
- Includes 3 re-usable gel packs and a travel bag for easy storage and portablilty