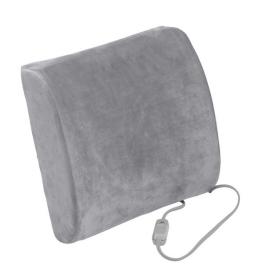

## **Comfort Touch Heated Lumbar Support**

## HCPCS:

FIGURE A

FIGURE B

FIGURE C

FIGURE D

FIGURE F

- Single heat setting provides continuous heat therapy to ease back pain and muscle tension
- Ergonomically designed to provide postural support
  Soft velour cover provides luxurious feel for added comfort and is easily removable for cleaning
- Can be used on your seat of choice wherever a power supply is available