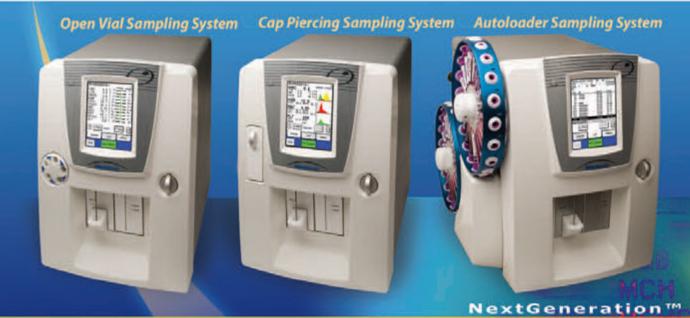

### **Medonic M Series**

| Part No. | Description         |
|----------|---------------------|
| 1400073  | M Series Open Vial  |
| 1400074  | M Series Cap Pierce |
| 1400075  | M Series Autoloader |