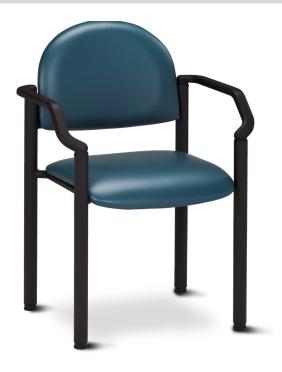

## **Black Frame Chair with Arms**

## **MODEL C-50B**

- Black powder coated frame finish
- Heavy duty 1-1/2" diameter legs
- Solid plywood seat and back
- Wall saver guard
- Contoured seat and back
- 2" thick, firm foam padded seat and back
- Adjustable leg levelers
- Durable contour plastic arms
- Premium, knit-backed upholstery
- 300 lbs. load capacity under normal use

## **SPECIFICATIONS**

| Seat        | 18" W x 18" D |
|-------------|---------------|
| Seat Height | 18"           |

California residents please be advised of the following, pursuant to Proposition 65: