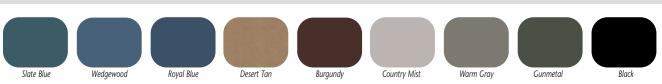

#### **MODEL C-40X**

- Gray powder coated frame finish
- Dual bars under seat for extra support
- Heavy duty 1-1/2" diameter legs
- Solid plywood seat and back
- Wall saver guard
- Contoured seat and back
- 2" thick, firm foam padded seat and back
- Adjustable leg levelers
- Premium, knit-backed upholstery
- 300 lbs. load capacity under normal use



#### **SPECIFICATIONS**

| Seat        | 32" W x 20" D |
|-------------|---------------|
| Seat Height | 20"           |

# California residents please be advised of the following, pursuant to Proposition 65:

warning: This product can expose you to chemicals including 1, 3-Butadiene which is known to the State of California to cause cancer and reproductive harm. For more information go to: www.P65Warning.ca.gov.

### **Upholstery Colors**