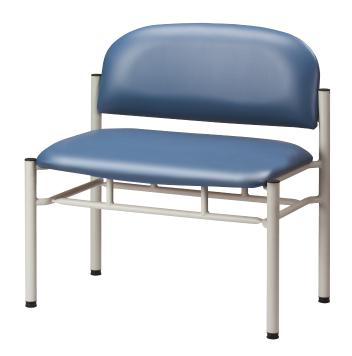

## **Extra-Wide Gray Frame Chair without Arms**

#### **MODEL C-40X**

- Gray powder coated frame finish
- Dual bars under seat for extra support
- Heavy duty 1-1/2" diameter legs
- Solid plywood seat and back
- Wall saver guard
- Contoured seat and back
- 2" thick, firm foam padded seat and back
- Adjustable leg levelers
- Premium, knit-backed upholstery
- 300 lbs. load capacity under normal use

#### **SPECIFICATIONS**

| Seat        | 32" W x 20" D |
|-------------|---------------|
| Seat Height | 20"           |