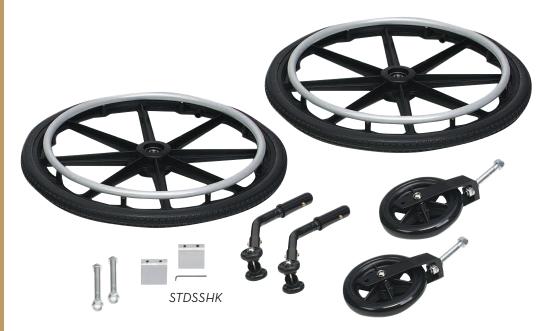

Super Hemi Kit STDSSHK 1/cs Lowers Seat Height to 15.5" For use with Viper Plus GT

WASL

STDS801

**Tinnerman Nuts** 

**Limb Support** 

WASR

WASL

STDSNUT 1 pr/bx Prevents riggings from being removed from chair. Comes with alan wrench. For use with most Drive and other leading manufacturers wheelchairs