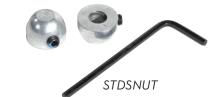

Super Hemi Kit STDSSHK 1/cs Lowers Seat Height to 15.5" For use with Viper Plus GT

WASL

STDS801

**Tinnerman Nuts** 

**Limb Support** 

WASR

WASL

STDSNUT 1 pr/bx Prevents riggings from being removed from chair. Comes with alan wrench. For use with most Drive and other leading manufacturers wheelchairs