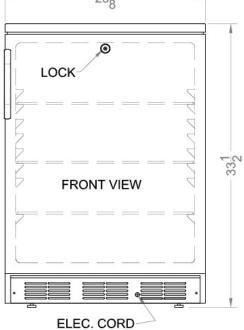

#### FF6L Specifications:

| Overview                      |                    |  |  |
|-------------------------------|--------------------|--|--|
| Height of Cabinet             | 33.5" (85 cm)      |  |  |
| Width                         | 23.63" (60 cm)     |  |  |
| Depth                         | 23.5" (60 cm)      |  |  |
| Depth with Handle             | 25.13" (64 cm)     |  |  |
| Depth with door at 90°        | 46.13" (117 cm)    |  |  |
| Capacity                      | 5.5 cu.ft. (156 L) |  |  |
| Defrost Type                  | Automatic          |  |  |
| Door                          | White              |  |  |
| Cabinet                       | White              |  |  |
| US Electrical Safety          | UL                 |  |  |
| Canadian Electrical<br>Safety | ULC                |  |  |
| Amps                          | 1.3                |  |  |
| Weight                        | 100.0 lbs. (45 kg) |  |  |
| Shipping Weight               | 105.0 lbs. (48 kg) |  |  |
| Parts & Labor Warranty        | 1 Year             |  |  |
| Compressor Warranty           | 5 Years            |  |  |
| UPC                           | 761101001418       |  |  |
| Refrigerator Features         |                    |  |  |
| Door Swing                    | RHD                |  |  |
| Reversible                    | Yes                |  |  |
| Crisper Qty                   | 1                  |  |  |
| Crisper Finish                | Opaque             |  |  |
| Crisper Cover                 | Glass              |  |  |
| Shelf Type                    | Wire               |  |  |
| Shelf Qty                     | 3                  |  |  |
| Full Door Shelf Qty           | 3                  |  |  |
| Adjustable Shelves            | Yes                |  |  |
| Thermostat Type               | Dial               |  |  |
| Refrigerant Type              | R134a              |  |  |
| Refrigerant Amount            | 1.8oz.             |  |  |
| High Side PSI                 | 285.0              |  |  |
| Low Side PSI                  | 70.0               |  |  |
| Level Legs Qty                | 2                  |  |  |
| Interior Light                | Yes                |  |  |
| Temperature Range             | 34°F to 46°F       |  |  |
| Dimensions                    |                    |  |  |
| Interior Height               | 27.75" (70 cm)     |  |  |
|                               |                    |  |  |

| Interior Width         | 20.0" (51 cm) |
|------------------------|---------------|
| Interior Depth         | 17.5" (44 cm) |
| Compressor Step Height | 7.0" (18 cm)  |
| Compressor Step Width  | 20.0" (51 cm) |
| Compressor Step Depth  | 6.0" (15 cm)  |