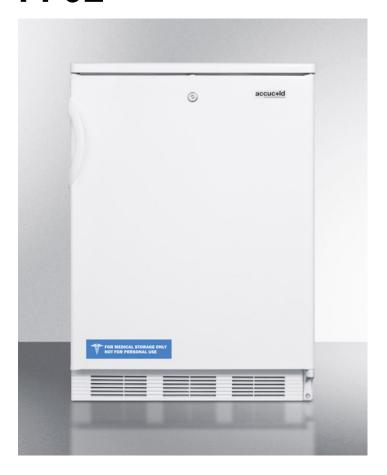

# FF6L

33.5" x 23.63" x 23.5" (H x W x D)

Freestanding counter height all-refrigerator for general purpose use, with front lock, automatic defrost operation and white exterior

#### **Highlights:**

Full 5.5 cu.ft. capacity inside a convenient 24" footprint Factory-installed lock provides security you can count on Automatic defrost ensures minimum user maintenance

#### **Product Features:**

| Slim counter height dimensions | Our unique 24" wide models offer full capacity in a slim fit                                                  |  |
|--------------------------------|---------------------------------------------------------------------------------------------------------------|--|
| Front-mounted lock             | Keyed lock offers added security                                                                              |  |
| Fully finished white cabinet   | Allows the unit to be used freestanding                                                                       |  |
| Automatic defrost              | Reduced maintenance with auto defrost system                                                                  |  |
| Hidden evaporator              | Cold wall design with hidden evaporator and seamless interior                                                 |  |
| One piece interior liner       | Enjoy easy clean-up with a seamless liner that won't hold a mess in hidden crevices                           |  |
| Adjustable shelves             | Rearrange your refrigerator space to accommodate all shapes and sizes or remove shelves for a simple clean-up |  |
| Crisper                        | Get the longest life and best taste out of produce by storing it in a convenient slide drawer                 |  |
| Door storage                   | Store large bottles right on the door for easy access                                                         |  |