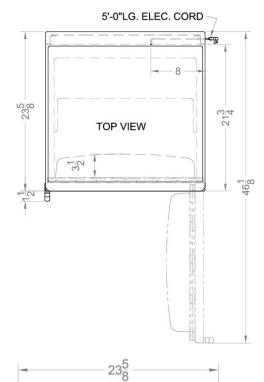

#### FF6L Specifications:

| Overview                      |                    |  |  |
|-------------------------------|--------------------|--|--|
| Height of Cabinet             | 33.5" (85 cm)      |  |  |
| Width                         | 23.63" (60 cm)     |  |  |
| Depth                         | 23.5" (60 cm)      |  |  |
| Depth with Handle             | 25.13" (64 cm)     |  |  |
| Depth with door at 90°        | 46.13" (117 cm)    |  |  |
| Capacity                      | 5.5 cu.ft. (156 L) |  |  |
| Defrost Type                  | Automatic          |  |  |
| Door                          | White              |  |  |
| Cabinet                       | White              |  |  |
| US Electrical Safety          | UL                 |  |  |
| Canadian Electrical<br>Safety | ULC                |  |  |
| Amps                          | 1.3                |  |  |
| Weight                        | 100.0 lbs. (45 kg) |  |  |
| Shipping Weight               | 105.0 lbs. (48 kg) |  |  |
| Parts & Labor Warranty        | 1 Year             |  |  |
| Compressor Warranty           | 5 Years            |  |  |
| UPC                           | 761101001418       |  |  |
| Refrigerator Features         |                    |  |  |
| Door Swing                    | RHD                |  |  |
| Reversible                    | Yes                |  |  |
| Crisper Qty                   | 1                  |  |  |
| Crisper Finish                | Opaque             |  |  |
| Crisper Cover                 | Glass              |  |  |
| Shelf Type                    | Wire               |  |  |
| Shelf Qty                     | 3                  |  |  |
| Full Door Shelf Qty           | 3                  |  |  |
| Adjustable Shelves            | Yes                |  |  |
| Thermostat Type               | Dial               |  |  |
| Refrigerant Type              | R134a              |  |  |
| Refrigerant Amount            | 1.8oz.             |  |  |
| High Side PSI                 | 285.0              |  |  |
| Low Side PSI                  | 70.0               |  |  |
| Level Legs Qty                | 2                  |  |  |
| Interior Light                | Yes                |  |  |
| Temperature Range             | 34°F to 46°F       |  |  |
| Dimensions                    |                    |  |  |
| Interior Height               | 27.75" (70 cm)     |  |  |
|                               |                    |  |  |

| Interior Width         | 20.0" (51 cm) |
|------------------------|---------------|
| Interior Depth         | 17.5" (44 cm) |
| Compressor Step Height | 7.0" (18 cm)  |
| Compressor Step Width  | 20.0" (51 cm) |
| Compressor Step Depth  | 6.0" (15 cm)  |