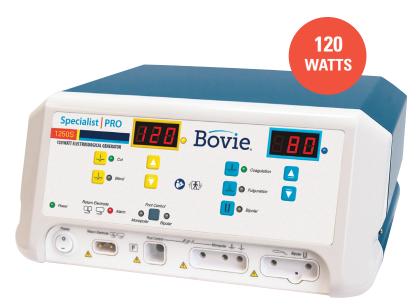

# **Output Power**

Cut: 120 watts Blend: 90 watts Coagulation: 80 watts Fulguration: 40 watts

Bipolar: 30 watts