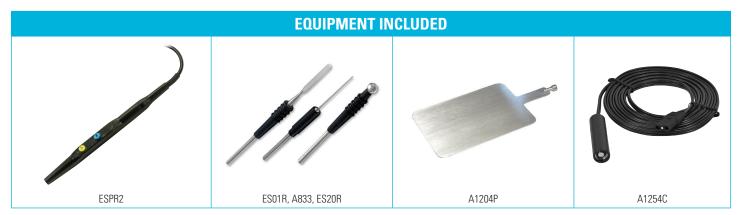

# **Standard Equipment**

- 1 Bovie 1250S-V Electrosurgical Generator
- 1 Power Cord
- 1 ESPR2 Sterile Reusable Pencil
- 5 Non-Sterile Reusable Electrodes
- (2 ES01R Blades, 2 A833 Needles, 1 ES20R Ball)
- 1 A1204P Metal Plate
- 1 A1254C Grounding Cord
- 1 MC-55-237-001\_r0 User's Guide\*