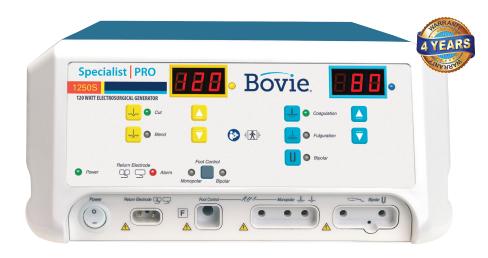

# BOVIE® 1250S-V, SPECIALIST|PRO HIGH FREQUENCY ELECTROSURGICAL GENERATOR

The Bovie 1250S-V, Specialist | PRO is the affordable solution for the busy veterinarian office and specialty facility. An improvement to the number one selling unit, the Aaron 1250-V, the Bovie 1250S-V has been enhanced with a modern push-button design and industry-standard bipolar connections. Capable of most monopolar and bipolar surgical procedures and packed with dependable safety features, the Bovie 1250S-V, Specialist | PRO satisfies the veterinarian's demands with precision, safety, and reliability.

#### **Line Frequency**

50 - 60 Hz

**Warranty: FOUR YEARS** 

5115 Ulmerton Road, Clearwater, FL 33760 • U.S. Phone 1-800-537-2790 • Fax 1-800-323-1640 Int'l. Phone +1-727-384-2323 • Fax +1-727-347-9144 • sales@boviemed.com www.BovieMed.com/animalhealth.asp