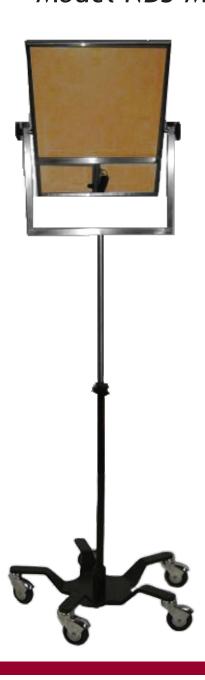

# **Birthing Mirror**

#### Model NBS-M1000N

#### **Features:**

- Heavy gauge steel for strength and durability
- Base with durable powder coat finish allowing for easy cleaning
- 5-leg, low-profile base is heavy weight and offers extra stability
- Extendable pole reaches a maximum of 70.5" in height
- Smooth rolling casters allow for accurate steering
- Easily adjustable mirror positioning

### **Specifications:**

Mirror: 15" x 20.5"
Height: 51" - 70.5"
Base Diameter: 22"
3" Swivel Casters