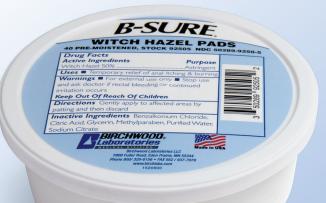

Anal and Episiotomy Relief

Witch Hazel Medicated Pads and Towelettes

## Cooling and soothing relief for hemorrhoidal and vaginal discomfort.

Both B-Sure® Witch Hazel Pads and Towelettes are saturated with 50% Witch Hazel, an astringent that helps to shrink swollen or inflamed tissues and relieve irritation, along with 12.5% non-greasy glycerin that acts as a protectant. Together they provide a cool, soothing compress.

## **Unique Features:**

- B-Sure<sup>®</sup> Witch Hazel Pads are 3.25 inches in diameter 17% larger than other medicated pads
- Both B-Sure<sup>®</sup> Witch Hazel Pads and B-Sure Traveler towelettes are pH-balanced and dye-free
- B-Sure<sup>®</sup> Witch Hazel Traveler Towelettes are packaged individually for convenient, on-the-go use

| DESCRIPTION      | NDC          | ITEM NO |
|------------------|--------------|---------|
| 40 pad tub       | 50289-9250-5 | 92505   |
| 20 towelette box | 50289-9250-1 | 92501   |

B-SURE TRAVELER Towelettes are individually packaged and bar coded to unit of use.