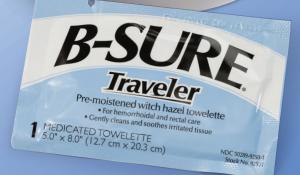

Anal and Episiotomy Relief

Witch Hazel Medicated Pads and Towelettes

## Cooling and soothing relief for hemorrhoidal and vaginal discomfort.

Both B-Sure® Witch Hazel Pads and Towelettes are saturated with 50% Witch Hazel, an astringent that helps to shrink swollen or inflamed tissues and relieve irritation, along with 12.5% non-greasy glycerin that acts as a protectant. Together they provide a cool, soothing compress.

## **Unique Features:**

- B-Sure<sup>®</sup> Witch Hazel Pads are 3.25 inches in diameter 17% larger than other medicated pads
- Both B-Sure<sup>®</sup> Witch Hazel Pads and B-Sure Traveler towelettes are pH-balanced and dye-free
- B-Sure<sup>®</sup> Witch Hazel Traveler Towelettes are packaged individually for convenient, on-the-go use

| DESCRIPTION      | NDC          | ITEM NO |
|------------------|--------------|---------|
| 40 pad tub       | 50289-9250-5 | 92505   |
| 20 towelette box | 50289-9250-1 | 92501   |

B-SURE TRAVELER Towelettes are individually packaged and bar coded to unit of use.