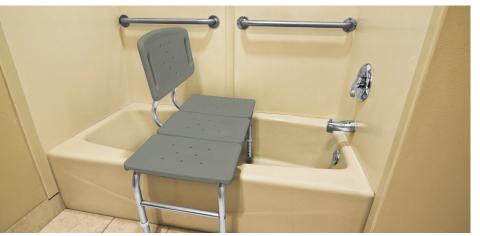

## **BARIATRIC TUB TRANSFER BENCH**

REORDER NO. 10328 – 1 PER BOX REORDER NO. 10328-4 – 4 BOXES, 1 PER BOX

## **BARIATRIC TUB TRANSFER BENCH**

500 LB. WEIGHT CAPACITY

- Constructed with a corrosion-proof aluminum frame
- Blow-molded plastic seat features drainage holes to minimize slippage
- Angled legs include suction-style tips on one side
- Specialty collar allows legs to be removed without readjusting the height
- Reversible design accommodates any bathroom
- Tool-free assembly and height adjustment
- Bench comes in retail-friendly packaging
- Limited Lifetime Warranty
- HCPCS: E0248