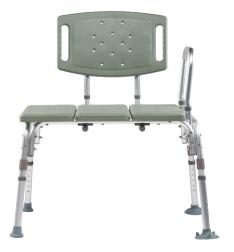

## **BARIATRIC TUB TRANSFER BENCH**

REORDER NO. 10328 – 1 PER BOX REORDER NO. 10328-4 – 4 BOXES, 1 PER BOX

## **BARIATRIC TUB TRANSFER BENCH**

500 LB. WEIGHT CAPACITY

- Constructed with a corrosion-proof aluminum frame
- Blow-molded plastic seat features drainage holes to minimize slippage
- Angled legs include suction-style tips on one side
- Specialty collar allows legs to be removed without readjusting the height
- Reversible design accommodates any bathroom
- Tool-free assembly and height adjustment
- Bench comes in retail-friendly packaging
- Limited Lifetime Warranty
- HCPCS: E0248

**FRONT** 

SIDE