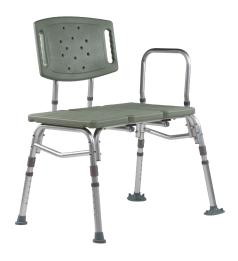

## **BARIATRIC TUB TRANSFER BENCH**

REORDER NO. 10328 – 1 PER BOX REORDER NO. 10328-4 – 4 BOXES, 1 PER BOX

## **BARIATRIC TUB TRANSFER BENCH**

500 LB. WEIGHT CAPACITY

- Constructed with a corrosion-proof aluminum frame
- Blow-molded plastic seat features drainage holes to minimize slippage
- Angled legs include suction-style tips on one side
- Specialty collar allows legs to be removed without readjusting the height
- Reversible design accommodates any bathroom
- Tool-free assembly and height adjustment
- Bench comes in retail-friendly packaging
- Limited Lifetime Warranty
- HCPCS: E0248

**FRONT** 

SIDE