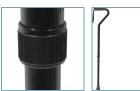

## **Bariatric Offset-Handle Canes**

HCPCS: E0100

FIGURE A

FIGURE B

- Manufactured with steel tubing
- Easy-to-use, dual-button height adjustment with locking ring Locking ring prevents rattling (Figure A)
  Comfortable vinyl hand grip with wrist strap
  Model 10305 Weight Capacity 500 lbs