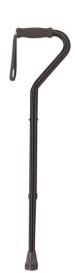

## **Bariatric Offset-Handle Canes**

HCPCS: E0100

FIGURE A

FIGURE B

- Manufactured with steel tubing
- Easy-to-use, dual-button height adjustment with locking ring Locking ring prevents rattling (Figure A)
  Comfortable vinyl hand grip with wrist strap
  Model 10305 Weight Capacity 500 lbs