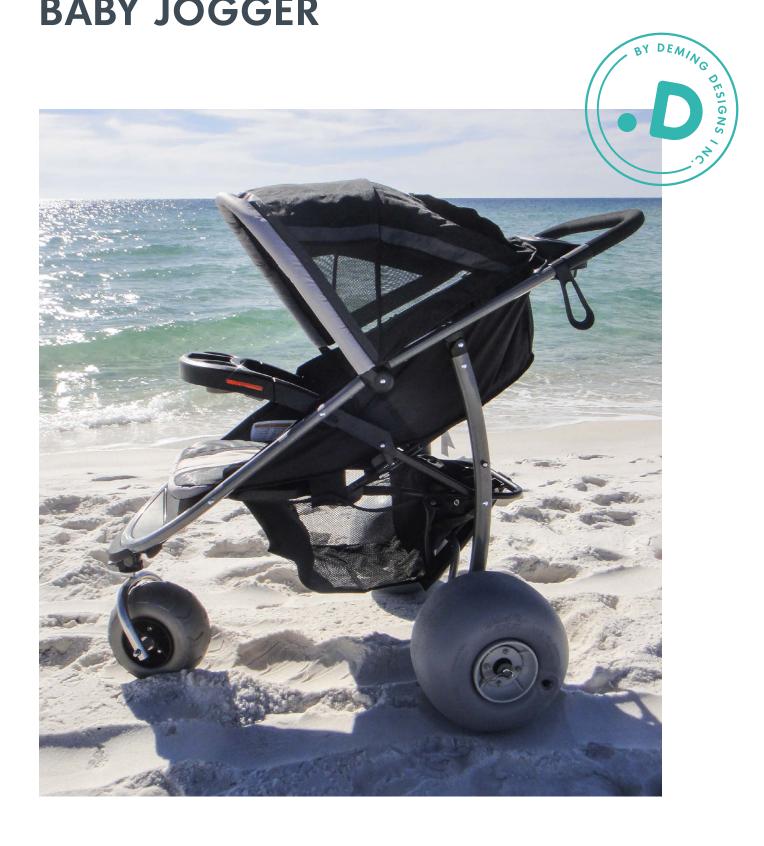

## DEBUG BABY JOGGER

The Debug Baby Jogger allows the parent or care giver to take their child safely across all terrains for exercise and fun.

LIGHT WEIGHT ALUMINUM TUBULAR FRAME / EASILY FOLDS FOR TRANSPORTATION AND STORAGE / FOOT BRAKE AND LOCKING MECHANISM PROVIDES STABILITY WHEN ON A GRADE / STORAGE AREA UNDER THE SEAT / #316L STAINLESS STEEL CASTERS AND AXLES / PNEUMATIC WHEELS ROLL ACROSS SAND, SNOW, SHELLS GRASS AND GRAVEL / LOW MAINTENANCE DELRIN BUSHINGS ARE IMPERVIOUS TO CORROSION / REMOVABLE HOOD AND TRAY / FITS THROUGH A STANDARD ADA DOORWAY