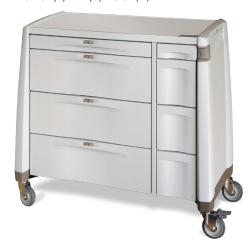

# Avalo® Series Punch Card

Avalo Series medication carts excel in the areas that make the difference for nurses, like easy usage and access, a wide range of drawer configurations, enormous capacity, and smooth drawer action.

#### **Model PCS**

43.75"(h) 24"(d) 31.5"(w)

Offers a practical capacity of 350 punch cards plus room for liquids and supplies. Maximum capacity 450 punch cards.

#### **Model PCL**

43.75"(h) 24"(d) 38"(w)

Offers a practical capacity of 450 punch cards plus room for liquids and supplies. Maximum capacity 600 punch cards.

#### **Model PCXL**

43.75"(h) 24"(d) 48.5"(w)

Offers a practical capacity of 600 punch cards plus room for liquids and supplies. Maximum capacity 750 punch cards.