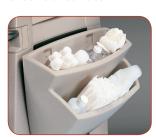

## **Accessories and Options**

\* Included on all Avalo Series Medication Carts. S & L Models also include Slide-Out Surface. XL Model includes Tracking Caster.

Cart Handle

Clear Top Mat

Waste with Lid\*

Slide-Out Surface