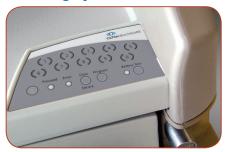

## AutoLock™ Automatic **Relocking System**

Automatically secures a motionless unlocked medication cart with a user-defined relock time delay from 1-99 minutes. The system also permits the use of up to 5,000 individual user codes.

## **Keyless Access** with Manual Relocking

Simply enter a 4-digit access code, push down the lock lever and the cart is ready for access. To secure the medication cart, push in the lock lever. Clear visual indication of lock status is apparent from a distance.