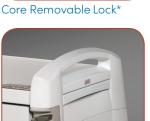

### **Key Access with Manual** Relocking (standard)

Featuring the Best® Core Removable Lock System, this basic yet proven lock system provides your medication cart with the flexibility to change keys simply and easily. Standard on Avalo carts.