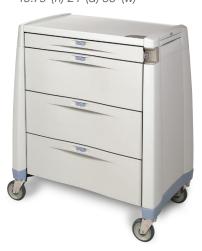

# Avalo® Series Punch Card

Avalo Series medication carts excel in the areas that make the difference for nurses, like easy usage and access, a wide range of drawer configurations, enormous capacity, and smooth drawer action.

#### **Model PCL**

43.75"(h) 24"(d) 38"(w)

Offers a practical capacity of 450 punch cards plus room for liquids and supplies. Maximum capacity 600 punch cards.