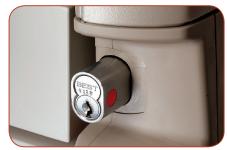

### **Key Access with Manual** Relocking (standard)

Featuring the Best® Core Removable Lock System, this basic yet proven lock system provides your medication cart with the flexibility to change keys simply and easily. Standard on Avalo carts.