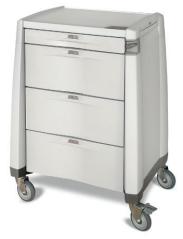

# Avalo® Series Punch Card

Avalo Series medication carts excel in the areas that make the difference for nurses, like easy usage and access, a wide range of drawer configurations, enormous capacity, and smooth drawer action.

#### **Model PCS**

43.75"(h) 24"(d) 31.5"(w)

Offers a practical capacity of 350 punch cards plus room for liquids and supplies. Maximum capacity 450 punch cards.