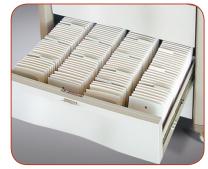

#### **Model PCS**

43.75"(h) 24"(d) 31.5"(w)

Offers a practical capacity of 350 punch cards plus room for liquids and supplies. Maximum capacity 450 punch cards.

#### **Model PCL**

43.75"(h) 24"(d) 38"(w)

Offers a practical capacity of 450 punch cards plus room for liquids and supplies. Maximum capacity 600 punch cards.

#### **Model PCXL**

43.75"(h) 24"(d) 48.5"(w)

Offers a practical capacity of 600 punch cards plus room for liquids and supplies. Maximum capacity 750 punch cards.