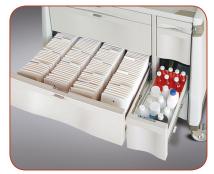

#### **Model PCS**

43.75"(h) 24"(d) 31.5"(w)

Offers a practical capacity of 350 punch cards plus room for liquids and supplies. Maximum capacity 450 punch cards.

#### **Model PCL**

43.75"(h) 24"(d) 38"(w)

Offers a practical capacity of 450 punch cards plus room for liquids and supplies. Maximum capacity 600 punch cards.

#### **Model PCXL**

43.75"(h) 24"(d) 48.5"(w)

Offers a practical capacity of 600 punch cards plus room for liquids and supplies. Maximum capacity 750 punch cards.

## **Accessories and Options**

\* Included on all Avalo Series Medication Carts. S & L Models also include Slide-Out Surface. XL Model includes Tracking Caster.

Cart Handle

Clear Top Mat

Waste with Lid\*

Slide-Out Surface