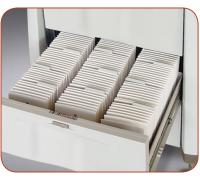

#### **Model PCS**

43.75"(h) 24"(d) 31.5"(w)

Offers a practical capacity of 350 punch cards plus room for liquids and supplies. Maximum capacity 450 punch cards.

#### **Model PCL**

43.75"(h) 24"(d) 38"(w)

Offers a practical capacity of 450 punch cards plus room for liquids and supplies. Maximum capacity 600 punch cards.

#### **Model PCXL**

43.75"(h) 24"(d) 48.5"(w)

Offers a practical capacity of 600 punch cards plus room for liquids and supplies. Maximum capacity 750 punch cards.