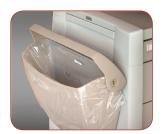

## **Accessories and Options**

\* Included on all Avalo Series Medication Carts. S & L Models also include Slide-Out Surface. XL Model includes Tracking Caster.

Cart Handle

Clear Top Mat

Waste with Lid\*

Slide-Out Surface