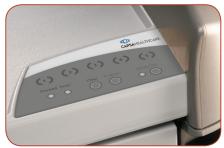

### **Key Access with Manual** Relocking (standard)

Featuring the Best® Core Removable Lock System, this basic yet proven lock system provides your medication cart with the flexibility to change keys simply and easily. Standard on Avalo carts.