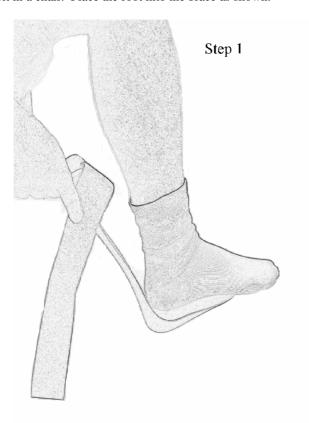

## How to use:

1 - Sit in a chair. Place the foot into the brace as shown.

- 2 Wrap the calf strap around the leg
- 3 Put on a lace up shoe.