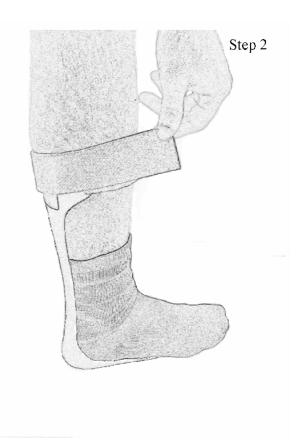

## How to use:

1 - Sit in a chair. Place the foot into the brace as shown.

- 2 Wrap the calf strap around the leg
- 3 Put on a lace up shoe.