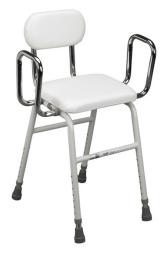

## All-Purpose Stool with Adjustable Arms

DeVilbiss

HCPCS:

- Stool features a padded seat and back for added comfort
- Angled seat makes sitting down and getting up easy
- Manufactured with white powder-coated steel for an attractive, durable finish
- Legs are chrome-plated steel
- · Comes with removable arm supports with adjustable width for added safety and comfort
- Easily assembled

drive

• Adjustable height to accommodate most individuals

| PRODUCTS               | Description                            |
|------------------------|----------------------------------------|
| 12455                  | All-Purpose Stool with Adjustable Arms |
| SPECIFICATIONS         | Description                            |
| Carton Shipping Weight | 15.5 lbs.                              |
| Outside Legs           | 17" (W) x 23" (D)                      |
| Seat Dimensions        | 14" (W) x 11" (D)                      |
| Seat Height            | 21" - 27"                              |
| Warranty               | Limited Lifetime                       |
| Weight                 | 13.5 lbs.                              |
| Weight Capacity        | 300 lbs                                |