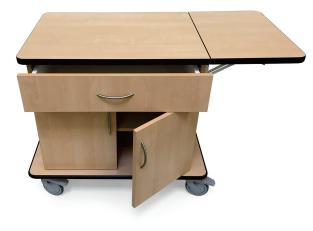

Pediatrics Specialty Furnishings

**Case Cart** 

Model: 9203-C

Medical grade case carts constructed of aesthetically pleasing melamine material to create a warm medical environment. Designed to meet all of your practical needs with their various compartments and drawers

## **Features:**

- Constructed of medical grade Melamine material
- Wide cabinet with one shelf
- Drawer can be on bottom or top (top is standard unless specified differently)
- Extender Shelf: 14"
- 5" locking casters
- 1 Year Limited Warranty

Overall Dimensions

34¼"H x 32½"W x 23"D