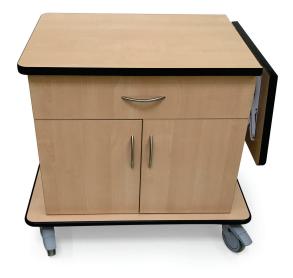

Pediatrics Specialty Furnishings

**Case Cart** 

Model: 9203-C

Medical grade case carts constructed of aesthetically pleasing melamine material to create a warm medical environment. Designed to meet all of your practical needs with their various compartments and drawers

## **Features:**

- Constructed of medical grade Melamine material
- Wide cabinet with one shelf
- Drawer can be on bottom or top (top is standard unless specified differently)
- Extender Shelf: 14"
- 5" locking casters
- 1 Year Limited Warranty

Overall Dimensions

34¼"H x 32½"W x 23"D