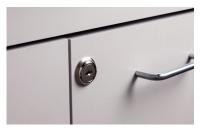

1 Drawer**



CLASSIC CLINTON

## **MODEL 8821**

- Cabinet with 2 doors, 1 drawer and 1 adjustable shelf
- Easy-clean, all-laminate surfaces
- Recessed toe-kick
- 3.25" backsplash on top
- Fully adjustable, soft-close, door hinges
- Smooth glide, drawers with one-piece, metal sides and a load capacity of 75 lbs.
- Tough chip resistant edges
- Satin chrome pulls
- Choice of solid color or woodgrain laminates
- Optional locks are available

8821 SPECIFICATIONS

24 W x 18.25 D x 35" H



California residents please be advised of the following, pursuant to Proposition 65:

WARNING: This product can expose you to chemicals, including chromium, which is known to the State of California to cause cancer or reproductive toxicity. For more information go to www.P65Warnings.ca.gov.

## **Options**



055 Door & Drawer Locks

## Laminate









Maple

Dark Cherry

Gray

Slate Gray