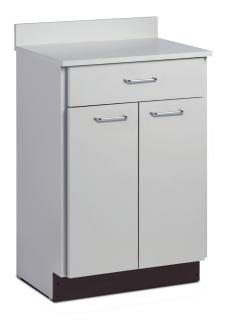

## **Treatment Cabinet with 2 Doors and 1 Drawer**

CLASSIC CLINTON

## **MODEL 8821**

- Cabinet with 2 doors, 1 drawer and 1 adjustable shelf
- Easy-clean, all-laminate surfaces
- Recessed toe-kick
- 3.25" backsplash on top
- Fully adjustable, soft-close, door hinges
- Smooth glide, drawers with one-piece, metal sides and a load capacity of 75 lbs.
- Tough chip resistant edges
- Satin chrome pulls
- Choice of solid color or woodgrain laminates
- Optional locks are available

8821 SPECIFICATIONS

24 W x 18.25 D x 35" H

California residents please be advised of the following, pursuant to Proposition 65:

WARNING: This product can expose you to chemicals, including chromium, which is known to the State of California to cause cancer or reproductive toxicity. For more information go to www.P65Warnings.ca.gov.