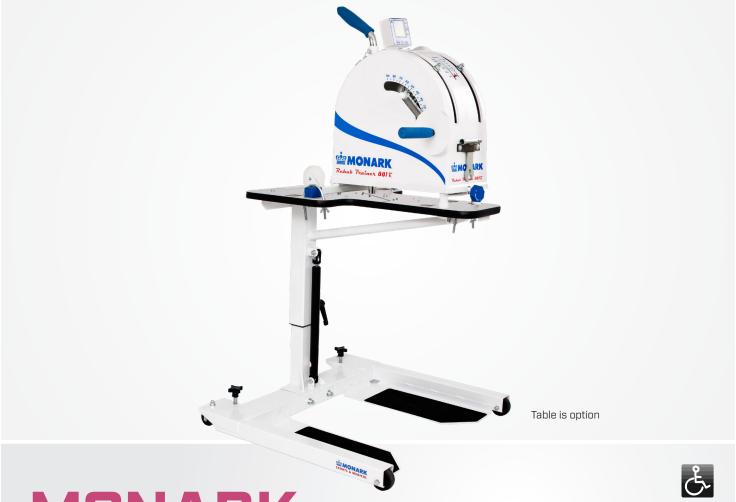

# MONARK 881E

### **MAIN FEATURES**

- Arm and leg ergometer
- Individually adjustable crankarms
- Possible to calibrate

### THE BASICS

- Good cycle feeling
- User friendly display
- Can be used from wheelchair
- No power adaptor needed
- Pedals and handles included

### **MONARK REHAB TABLE**

- Adjustable hight
- Adapted for 881E
- Lockable
- Wheelchair size

Medical Device class lla