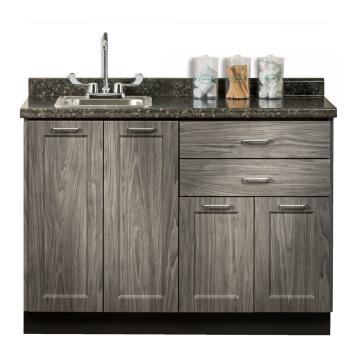

# 48" Base Cabinet

### 8648 Base Cabinet

- Base cabinet with 3 doors, 2 drawers and 2 adjustable shelves
- Easy-clean, thermofoil surfaces
- No front facing seams
- Units are pre-assembled to save installation time
- Fully adjustable, soft-close hinges
- Smooth glide, drawers with one-piece metal sides hold up to 75 lbs.
- Smart looking, easy-clean, satin chrome pulls
- Choose from 4 contemporary finishes

8648 SPECIFICATIONS

48" W x 18" D x 35" H