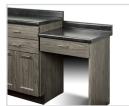

# 48" Base Cabinet

### 8648 Base Cabinet

- Base cabinet with 3 doors, 2 drawers and 2 adjustable shelves
- Easy-clean, thermofoil surfaces
- No front facing seams
- Units are pre-assembled to save installation time
- Fully adjustable, soft-close hinges
- Smooth glide, drawers with one-piece metal sides hold up to 75 lbs.
- Smart looking, easy-clean, satin chrome pulls
- Choose from 4 contemporary finishes

8648 SPECIFICATIONS

48" W x 18" D x 35" H