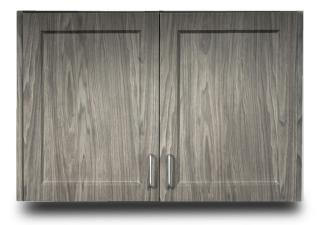

## 36" Wall Cabinet

## 8336 Wall Cabinet

- Wall cabinet with 2 doors and 1 adjustable shelf
- Durable, easy-clean, thermofoil surfaces
- No front facing seams
- Unit is pre-assembled to save installation time
- Cabinet easily mounts with hook and rail mounting system
- Fully adjustable, concealed, soft-close hinges
- Smart looking, easy-clean, satin chrome pulls
- Choose from 4 contemporary finishes

## 8336 SPECIFICATIONS

36" W x 12" D x 24" H