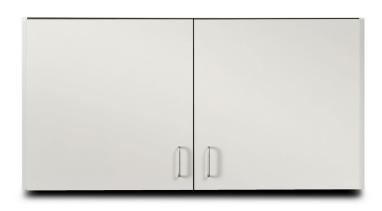

# 48" Wall Cabinet

#### 8248 Wall Cabinet

- Wall cabinet with 2 doors and 1 adjustable shelf
- Easy-clean, all laminate surface
- Tough, chip resistant edges
- Unit is pre-assembled to save installation time
- Cabinet easily mounts with hook and rail mounting system
- Satin finish pulls
- Choice of solid color or woodgrain laminates
- Fully adjustable, concealed, soft-close hinges

#### **SPECIFICATIONS**

48" W x 12" D x 24" H