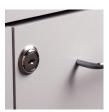

# 48" Wall Cabinet

#### 8248 Wall Cabinet

- Wall cabinet with 2 doors and 1 adjustable shelf
- Easy-clean, all laminate surface
- Tough, chip resistant edges
- Unit is pre-assembled to save installation time
- Cabinet easily mounts with hook and rail mounting system
- Satin finish pulls
- Choice of solid color or woodgrain laminates
- Fully adjustable, concealed, soft-close hinges









California residents please be advised of the following, pursuant to Proposition 65:

WARNING: This product can expose you to chemicals, including chromium, which is known to the State of California to cause cancer or reproductive toxicity. For more information go to www.P65Warnings.ca.gov.

#### **SPECIFICATIONS**

48" W x 12" D x 24" H

## Options



055 Door Locks



066 Door Locks & Inside Latch

### Finishes









Slata (