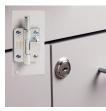

# 48" Wall Cabinet

#### 8248 Wall Cabinet

- Wall cabinet with 2 doors and 1 adjustable shelf
- Easy-clean, all laminate surface
- Tough, chip resistant edges
- Unit is pre-assembled to save installation time
- Cabinet easily mounts with hook and rail mounting system
- Satin finish pulls
- Choice of solid color or woodgrain laminates
- Fully adjustable, concealed, soft-close hinges









California residents please be advised of the following, pursuant to Proposition 65:

WARNING: This product can expose you to chemicals, including chromium, which is known to the State of California to cause cancer or reproductive toxicity. For more information go to www.P65Warnings.ca.gov.

#### **SPECIFICATIONS**

48" W x 12" D x 24" H

## Options



055 Door Locks



066 Door Locks & Inside Latch

### Finishes









Slata (