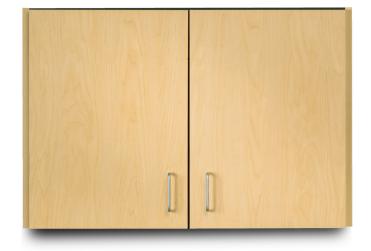

# 36" Wall Cabinet

#### 8236 Wall Cabinet

- Wall cabinet with 2 doors and 1 adjustable shelf
- Easy-clean, all laminate surface
- Tough, chip resistant edges
- Unit is pre-assembled to save installation time
- Cabinet easily mounts with hook and rail mounting system
- Satin finish pulls
- Choice of solid color or woodgrain laminates
- Fully adjustable, concealed, soft-close hinges