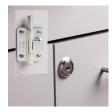

# 36" Wall Cabinet

#### 8236 Wall Cabinet

- Wall cabinet with 2 doors and 1 adjustable shelf
- Easy-clean, all laminate surface
- Tough, chip resistant edges
- Unit is pre-assembled to save installation time
- Cabinet easily mounts with hook and rail mounting system
- Satin finish pulls
- Choice of solid color or woodgrain laminates
- Fully adjustable, concealed, soft-close hinges









California residents please be advised of the following, pursuant to Proposition 65:

WARNING: This product can expose you to chemicals, including chromium, which is known to the State of California to cause cancer or reproductive toxicity. For more information go to www.P65Warnings.ca.gov.

### **SPECIFICATIONS**

36" W x 12" D x 24" H

### **Options**



055 Door Locks



066 Door Locks & Inside Latch

## Finishes









y Slate Gray