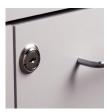

# 36" Wall Cabinet

#### 8236 Wall Cabinet

- Wall cabinet with 2 doors and 1 adjustable shelf
- Easy-clean, all laminate surface
- Tough, chip resistant edges
- Unit is pre-assembled to save installation time
- Cabinet easily mounts with hook and rail mounting system
- Satin finish pulls
- Choice of solid color or woodgrain laminates
- Fully adjustable, concealed, soft-close hinges









California residents please be advised of the following, pursuant to Proposition 65:

WARNING: This product can expose you to chemicals, including chromium, which is known to the State of California to cause cancer or reproductive toxicity. For more information go to www.P65Warnings.ca.gov.

### **SPECIFICATIONS**

36" W x 12" D x 24" H

### **Options**



055 Door Locks



066 Door Locks & Inside Latch

## Finishes









y Slate Gray