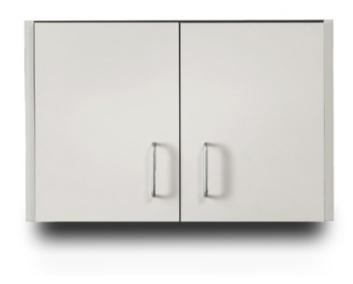

## **Short Wall Cabinet**

## 8212 Short Wall Cabinet

- Short wall cabinet that works well above a sink area for storage
- Features 2 doors
- Easy-clean, all laminate surface
- Tough, chip resistant edges
- Unit is pre-assembled to save installation time
- Cabinet easily mounts with hook and rail mounting system
- Fully adjustable, concealed, soft-close hinges
- Satin finish pulls
- Choice of solid color or woodgrain laminates