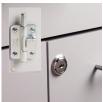

### **OPTIONS**

36P Postform Laminate Countertop with Sink Cutout

White Carerra

Meteorite

Black Alicante

022 Sink

055 Door Locks

066 Door Locks & Inside Latch

# Finishes