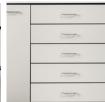

#### 8042 Base Cabinet

- Base cabinet with 2 drawers and 3 doors with 2 adjustable shelves
- Easy-clean, all laminate surfaces
- Tough, chip resistant edges
- Unit is pre-assembled to save installation time
- Fully adjustable, soft-close hinges
- 3.25" backsplash included with top
- Satin chrome pulls
- Choice of solid color or woodgrain laminates
- Customizable with options