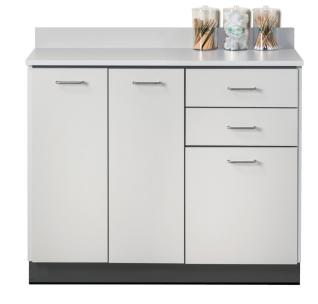

# 42" Base Cabinet

#### 8042 Base Cabinet

- Base cabinet with 2 drawers and 3 doors with 2 adjustable shelves
- Easy-clean, all laminate surfaces
- Tough, chip resistant edges
- Unit is pre-assembled to save installation time
- Fully adjustable, soft-close hinges
- 3.25" backsplash included with top
- Satin chrome pulls
- Choice of solid color or woodgrain laminates
- Customizable with options

### SPECIFICATIONS

42" W x 18" D x 35" H