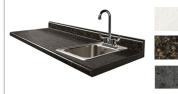

### **OPTIONS**

36P Postform Laminate Countertop with Sink Cutout

White Carerra

Meteorite

Black Alicante

022 Sink

055 Door Locks

066 Door Locks & Inside Latch