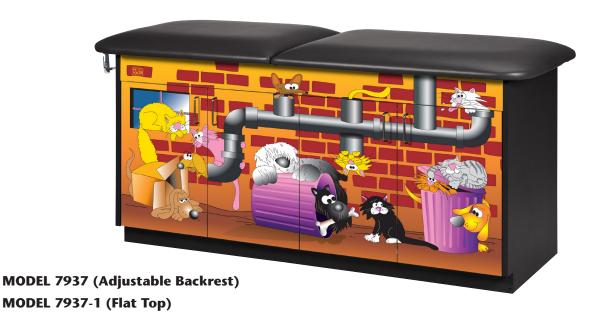

## **Imagination Series, Alley Cats & Dogs, Treatment Table**

- Clinton original themes
- Easy to clean laminate surfaces
- All graphics are permanently embedded in the high pressure laminate and will not peel off
- 2" of firm foam padding
- 4 door storage with 2 adjustable shelves
- Scratch and mar resistant surfaces
- Chip resistant PVC edges
- Premium, Gunmetal, stain-resistant, woven, knit-backed vinyl upholstery
- Soft-close, door hinges
- Graphics are on one long side with slate gray ends and back
- Top features seamless rounded outside corners
- Paper dispenser included
- Available with or without backrest

### SPECIFICATIONS (BOTH MODELS)

68"L x 27"W x 33"H