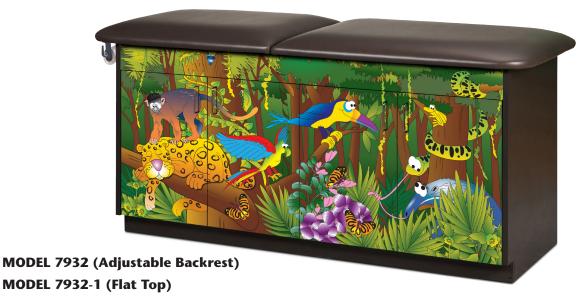

# **Imagination Series, Rainforest Follies, Treatment Table**

- No upcharge for adjustable backrest
- Clinton original themes
- Easy to clean laminate surfaces
- All graphics are permanently embedded in the high pressure laminate and will not peel off
- 2" of firm foam padding
- 4 door storage with 2 adjustable shelves
- Scratch and mar resistant surfaces
- Chip resistant PVC edges
- Premium, Gunmetal, stain-resistant, woven, knit-backed vinyl upholstery
- Soft-close, door hinges
- Graphics are on one long side with slate gray ends and back
- Top features seamless rounded outside corners
- Paper dispenser included
- Available with or without backrest

#### SPECIFICATIONS (BOTH MODELS)

68"L x 27"W x 33"H