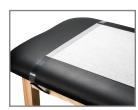

4 door storage with 2 adjustable shelves
- Scratch and mar resistant surfaces
- Chip resistant PVC edges
- Premium, Gunmetal, stain-resistant, woven, knit-backed vinyl upholstery
- Soft-close, door hinges
- Graphics are on one long side with slate gray ends and back
- Top features seamless rounded outside corners
- Paper dispenser included
- Available with or without backrest

#### SPECIFICATIONS (BOTH MODELS)

68"L x 27"W x 33"H

## California residents please be advised of the following, pursuant to Proposition 65:

WARNING: This product can expose you to chemicals, including chromium, which is known to the State of California to cause cancer or reproductive toxicity. For more information go to www.P65Warnings.ca.gov.



## **Options**



066 Door & Inside Latch Combo



055 Door Locks



040 Paper Cutter



20 Small Pillow



60 Large Pillow

## Upholstery