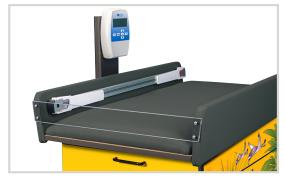

### Infantometer

Built-in infantometer with folding ends for measuring height

## **Rimmed Top with Beveled Edges**

Top is rimmed on three sides for safety and the front and back rim edges are beveled and the corners rounded for safety