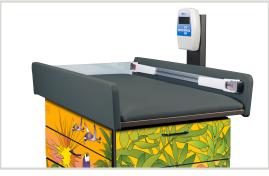

## **Rimmed Top with Beveled Edges**

Top is rimmed on three sides for safety and the front and back rim edges are beveled and the corners rounded for safety

## **Padded Top**

Easy-clean, padded, upholstered top for comfort