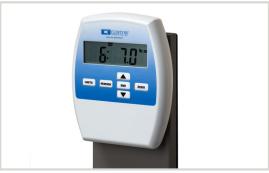

### **SCALE FEATURES**

- Dependable, accurate Doran® scale
- Easy-read digital display
- Auto calibration on start-up
- Auto shut-off
- Electric or battery operation (6 AA batteries required)
- Weights in increments of lbs., ozs. or kilos
- Minimum registered weight is 5 lbs.—Maximum weight for scale is 40 lbs.

### **Scale Head**

Easy-read, digital display