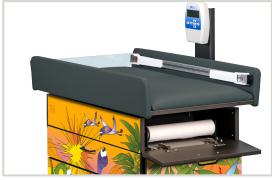

### **TABLE FEATURES**

- Clinton original illustrations
- Easy to clean laminate surfaces
- All graphics are permanently embedded in the high pressure laminate and will not peel off
- Graphics are on one long side and two short ends. Back is slate gray. Only manufactured as pictured.
- Comfortable work height of 36"
- Top is rimmed on three sides for safety
- Top's front and back rim edges are beveled and the corners rounded for safety
- Easy-clean, replaceable center pad
- Built-in infantometer with folding ends for measuring height
- Easy access to weight, measurement and storage
- Choose to access concealed paper dispenser from either end
- Recessed front toe kick
- Easy-clean all laminate base
- Ample 2 door and 1 drawer storage
- Soft-close, door hinges

### **SCALE FEATURES**

- Dependable, accurate Doran® scale
- Easy-read digital display
- Auto calibration on start-up
- Auto shut-off
- Electric or battery operation (6 AA batteries required)
- Weights in increments of lbs., ozs. or kilos
- Minimum registered weight is 5 lbs.—Maximum weight for scale is 40 lbs.

# Paper Dispenser

Choose to access concealed paper dispenser from either end