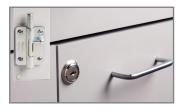

enser from either end
- Recessed front toe kick
- Easy-clean all laminate base
- Ample 2 door and 1 drawer storage
- Soft-close, door hinges

### **SCALE FEATURES**

- Dependable, accurate Doran® scale
- Easy-read digital display
- Auto calibration on start-up
- Auto shut-off
- Electric or battery operation (6 AA batteries required)
- Weights in increments of lbs., ozs. or kilos
- Minimum registered weight is 5 lbs.—Maximum weight for scale is 40 lbs.



43"L x 24"W x 38.5"H

California residents please be advised of the following, pursuant to Proposition 65:

**! WARNING:** This product can expose you to chemicals, including chromium, which is known to the State of California to cause cancer or reproductive toxicity. For more information go to www.P65Warnings.ca.gov.





## **Options**



066 Door & Inside Latch Combo



055 Drawer Locks

### Upholstery



Gunmetal

# **Features**



### Infantometer

Built-in infantometer with folding ends for measuring height



# Paper Dispenser

Choose to access concealed paper dispenser from either end



## **Rimmed Top with Beveled Edges**

Top is rimmed on three sides for safety and the front and back rim edges are beveled and the corners rounded for safety



## **Padded Top**

Easy-clean, padded, upholstered top for comfort



### **Scale Head**

Easy-read, digital display