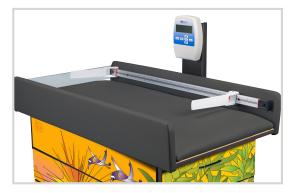

### Infantometer

Built-in infantometer with folding ends for measuring height

# Paper Dispenser

Choose to access concealed paper dispenser from either end

## **Rimmed Top with Beveled Edges**

Top is rimmed on three sides for safety and the front and back rim edges are beveled and the corners rounded for safety

## **Padded Top**

Easy-clean, padded, upholstered top for comfort

### **Scale Head**

Easy-read, digital display