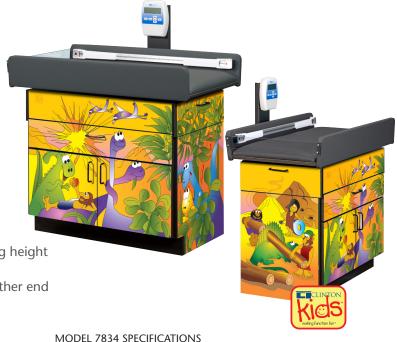

# **Imagination Series, Dino Days, Pediatric Scale Table**

### **MODEL 7834**

### **TABLE FEATURES**

- Clinton original illustrations
- Easy to clean laminate surfaces
- All graphics are permanently embedded in the high pressure laminate and will not peel off
- Graphics are on one long side and two short ends. Back is slate gray. Only manufactured as pictured.
- Comfortable work height of 36"
- Top is rimmed on three sides for safety
- Top's front and back rim edges are beveled and the corners rounded for safety
- Easy-clean, replaceable center pad
- Built-in infantometer with folding ends for measuring height
- Easy access to weight, measurement and storage
- Choose to access concealed paper dispenser from either end
- Recessed front toe kick
- Easy-clean all laminate base
- Ample 2 door and 1 drawer storage
- Soft-close, door hinges

### **SCALE FEATURES**

- Dependable, accurate Doran® scale
- Easy-read digital display
- Auto calibration on start-up
- Auto shut-off
- Electric or battery operation (6 AA batteries required)
- Weights in increments of lbs., ozs. or kilos
- Minimum registered weight is 5 lbs.—Maximum weight for scale is 40 lbs.

43"L x 24"W x 38.5"H

California residents please be advised of the following, pursuant to Proposition 65:

**! WARNING:** This product can expose you to chemicals, including chromium, which is known to the State of California to cause cancer or reproductive toxicity. For more information go to www.P65Warnings.ca.gov.