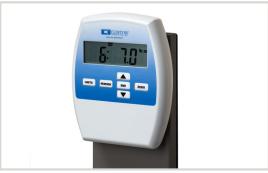

rnia residents please be advised of the following, pursuant to Proposition 65:

WARNING: This product can expose you to chemicals, including chromium, which is known to the State of California to cause cancer or reproductive toxicity. For more information go to www.P65Warnings.ca.gov.





### **Options**



066 Door & Inside Latch Combo



055 Drawer Locks

### Upholstery



Gunmetal

# **Features**



### Infantometer

Built-in infantometer with folding ends for measuring height



## Paper Dispenser

Choose to access concealed paper dispenser from either end



## **Rimmed Top with Beveled Edges**

Top is rimmed on three sides for safety and the front and back rim edges are beveled and the corners rounded for safety



## **Padded Top**

Easy-clean, padded, upholstered top for comfort



### **Scale Head**

Easy-read digital display