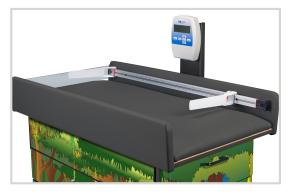

### Infantometer

Built-in infantometer with folding ends for measuring height

## **Rimmed Top with Beveled Edges**

Top is rimmed on three sides for safety and the front and back rim edges are beveled and the corners rounded for safety

### **Scale Head**

Easy-read digital display