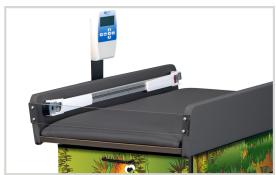

### Infantometer

Built-in infantometer with folding ends for measuring height

## Paper Dispenser

Choose to access concealed paper dispenser from either end

## **Rimmed Top with Beveled Edges**

Top is rimmed on three sides for safety and the front and back rim edges are beveled and the corners rounded for safety