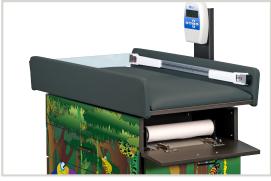

## Paper Dispenser

Choose to access concealed paper dispenser from either end

## **Padded Top**

Easy-clean, padded, upholstered top for comfort