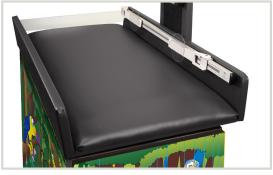

## **Rimmed Top with Beveled Edges**

Top is rimmed on three sides for safety and the front and back rim edges are beveled and the corners rounded for safety

## **Padded Top**

Easy-clean, padded, upholstered top for comfort