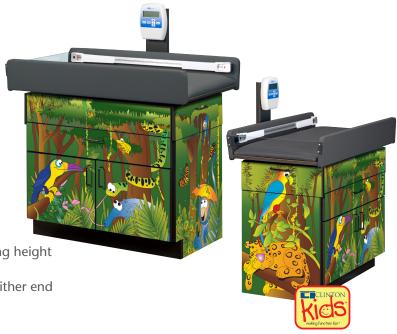

# **Imagination Series, Rainforest Follies, Pediatric Scale Table**

#### **TABLE FEATURES**

- Clinton original illustrations
- Easy to clean laminate surfaces
- All graphics are permanently embedded in the high pressure laminate and will not peel off
- Graphics are on one long side and two short ends. Back is slate gray. Only manufactured as pictured.
- Comfortable work height of 36"
- Top is rimmed on three sides for safety
- Top's front and back rim edges are beveled and the corners rounded for safety
- Easy-clean, replaceable center pad
- Built-in infantometer with folding ends for measuring height
- Easy access to weight, measurement and storage
- Choose to access concealed paper dispenser from either end
- Recessed front toe kick
- Easy-clean all laminate base
- Ample 2 door and 1 drawer storage
- Soft-close, door hinges

#### **SCALE FEATURES**

- Dependable, accurate Doran® scale
- Easy-read digital display
- Auto calibration on start-up
- Auto shut-off
- Electric or battery operation (6 AA batteries required)
- Weights in increments of lbs., ozs. or kilos
- Minimum registered weight is 5 lbs.—Maximum weight for scale is 40 lbs.