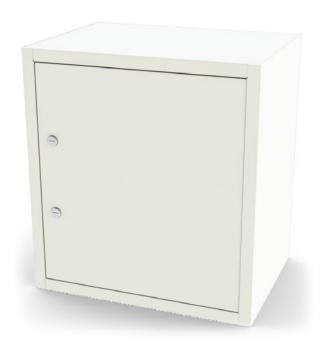

# Single Door, Double Lock Narcotic Cabinet with 5 Shelves

#### **Model 7785**

UMF Medical's 7785 Narcotic Locker is manufactured with 20-gauge steel, offering a single door, double lock and five shelves.

# Key features at a glance

- 20 gauge steel cabinet construction
- 20 gauge double wall outer door
- Cam-style locks with 2 keys per lock
- > Five adjustable shelves
- Heavy-duty piano style door hinge
- 3-year limited warranty