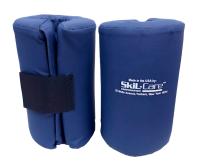

## Product Description

Skil-Care Leg Bolsters is designed to guard against skin tears due to sharp and/or protruding edges around footrest/legrest hanger brackets.

## Application

Wrap the Skil-Care Leg Bolster around the footrest/legrest hanger bracket and secure with hook & loop fastener strap.