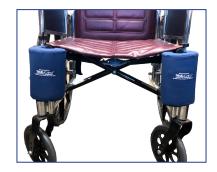

## Application

Wrap the Skil-Care Leg Bolster around the footrest/legrest hanger bracket and secure with hook & loop fastener strap.