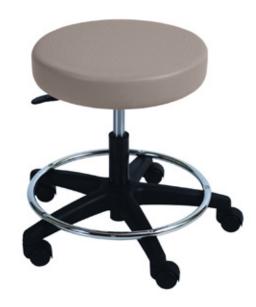

# Ultra Comfort Air Spring Stool with Foot Ring

### Model 6743

All UMF Medical stools are available in 16 best-in-class seamless upholstery colors with Prefixx® Protective Finish to assist with infection prevention and for full exam room cohesion.

# Key features at a glance

- Ultra Comfort seamless seat
- Convenient foot ring
- > 5 leg black plastic base
- 2" (5.1cm) twin wheel casters
- › Air spring height adjustment
- Available in all UMF Medical upholstery colors
- 3-year limited warranty

#### **Specifications**

Seat diameter: 16" (40.6cm) Min. seat height: 17.25" (43.8cm) Max. seat height: 22.5" (57.2cm) Net Weight: 15lb (6.8kg) Shipping Weight: 20lb (9.1kg) Shipping Dimensions: L23xW24xH8 (58.4cm x 61cm x 20.3cm)