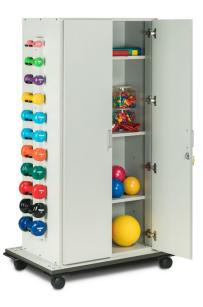

## CabinetRac with Doors

## **MODEL 6155**

- Versatile, multi-item weight/storage cabinet with 2 locking doors
- 6 independent, quick-change positions for holding your choice of exercise band (50 yds., hollow core center only) (All items shown not included.)
- 4 shelves (3 adjustable, 1 fixed)
- Strong polycarbonate dumbbell rods are angled for added stability
- Protective plastic bumpers
- 4" swivel casters/2 locking
- ClintonClean<sup>™</sup> solid plastic, cuff weight strips
- Cuff weight "sliding hook system" makes lateral positioning easy (12 hooks included)
- Holds up to 48 cuff weights, 22 dumbbells, 6 rolls of exercise band and much more (not included)

NOTE: If no color is selected, Gray will be shipped.

SPECIFICATIONS 29" W x 23" D x 62" H