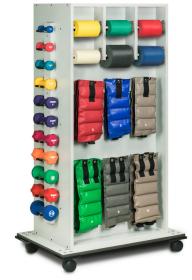

## CabinetRac with Doors

## **MODEL 6155**

- Versatile, multi-item weight/storage cabinet with 2 locking doors
- 6 independent, quick-change positions for holding your choice of exercise band (50 yds., hollow core center only) (All items shown not included.)
- 4 shelves (3 adjustable, 1 fixed)
- Strong polycarbonate dumbbell rods are angled for added stability
- Protective plastic bumpers
- 4" swivel casters/2 locking
- ClintonClean<sup>™</sup> solid plastic, cuff weight strips
- Cuff weight "sliding hook system" makes lateral positioning easy (12 hooks included)
- Holds up to 48 cuff weights, 22 dumbbells, 6 rolls of exercise band and much more (not included)

NOTE: If no color is selected, Gray will be shipped.

SPECIFICATIONS 29" W x 23" D x 62" H