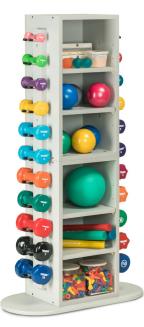

## Slim, Weight Rac/Kiosk

## **MODEL 5114-M**

5114-M SPECIFICATIONS

29.5" W x 14" D x 54" H

- Creative slim design combines aesthetic appeal and function. (Weights and other items not included.)
- Minimum floor space requirement
- 4 adjustable shelves
- Gray laminate with ClintonClean<sup>™</sup> solid plastic base
- Holds 22 dumbbells and much more (Dumbbells not included)