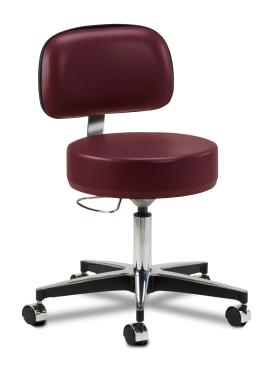

# 5-Leg Pneumatic Stool with Backrest

#### **MODEL 2156-21**

- Premium 23" cast aluminum base with satin top and black accents
- 5-leg design for greater stability
- Full size diameter top and base for comfort and stability
- Comfortable backrest
- 4" thick seat for comfort
- Chrome hooded, dual wheel, nylon casters
- Large, easy to locate, D-shaped height lever
- Premium, stain resistant, woven, knit-backed upholstery
- Knock-down design saves on shipping
- Easy, no-tools assembly
- Also available with backrest
- 250 lbs. load capacity under normal use

#### **SPECIFICATIONS**

| Seat Diameter | 16"         |
|---------------|-------------|
| Base Diameter | 23"         |
| Height Range  | 18.5"-23.5" |

California residents please be advised of the following, pursuant to Proposition 65: