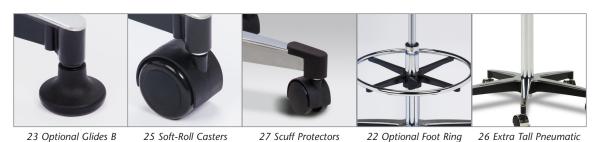

fortable backrest
- 4" thick seat for comfort
- Chrome hooded, dual wheel, nylon casters
- Large, easy to locate, D-shaped height lever
- Premium, stain resistant, woven, knit-backed upholstery
- Knock-down design saves on shipping
- Easy, no-tools assembly
- Also available with backrest
- 250 lbs. load capacity under normal use



#### **SPECIFICATIONS**

| Seat Diameter | 16"         |
|---------------|-------------|
| Base Diameter | 23"         |
| Height Range  | 18.5"-23.5" |



California residents please be advised of the following, pursuant to Proposition 65:

WARNING: This product can expose you to chemicals, including chromium, which is known to the State of California to cause cancer or reproductive toxicity. For more information go to www.P65Warnings.ca.gov.

### **Options**



## **Upholstery Colors**

















Cylinder