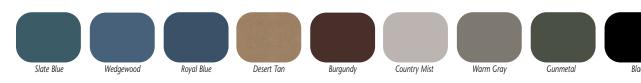

ed, dual wheel, nylon casters
- Pneumatic height adjustment
- All seats have 3/4" thick solid plywood base
- Lever controls height
- Knock-down design saves on shipping
- Easy, no-tools required assembly
- Premium, stain-resistant, woven, knit-backed vinyl upholstery
- Also available with backrest
- 250 lbs. load capacity under normal use



| Seat Diameter | 16"     |
|---------------|---------|
| Base Diameter | 23"     |
| Height Range  | 19"–24" |



# California residents please be advised of the following, pursuant to Proposition 65:

warning: This product can expose you to chemicals, including chromium, which is known to the State of California to cause cancer or reproductive toxicity. For more information go to www.P65Warnings.ca.gov.

### **Options**



### **Upholstery Colors**