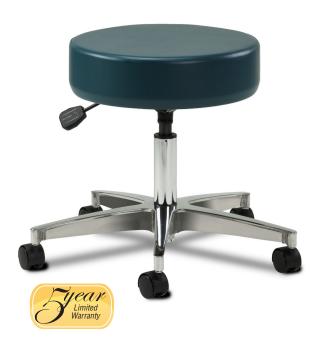

## **5-Leg Pneumatic Stool**

#### **MODEL 2155**

- Premium, 23" die cast, aluminum base with satin finish top
- 5-leg design for greater stability
- Full size diameter top and base for comfort and stability
- 4" thick seat for extra comfort
- Black hooded, dual wheel, nylon casters
- Pneumatic height adjustment
- All seats have 3/4" thick solid plywood base
- Lever controls height
- Knock-down design saves on shipping
- Easy, no-tools required assembly
- Premium, stain-resistant, woven, knit-backed vinyl upholstery
- Also available with backrest
- 250 lbs. load capacity under normal use

| Seat Diameter | 16"     |
|---------------|---------|
| Base Diameter | 23"     |
| Height Range  | 19"–24" |