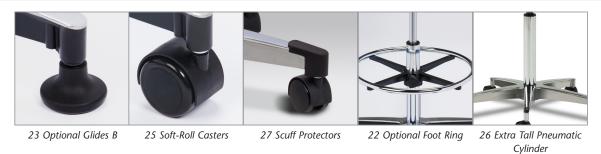

or extra comfort
- Black hooded, dual wheel, nylon casters
- Pneumatic height adjustment
- All seats have 3/4" thick solid plywood base
- Lever controls height
- Knock-down design saves on shipping
- Easy, no-tools required assembly
- Premium, stain-resistant, woven, knit-backed vinyl upholstery
- Also available with backrest
- 250 lbs. load capacity under normal use



| Seat Diameter | 16"     |
|---------------|---------|
| Base Diameter | 23"     |
| Height Range  | 19"–24" |



# California residents please be advised of the following, pursuant to Proposition 65:

warning: This product can expose you to chemicals, including chromium, which is known to the State of California to cause cancer or reproductive toxicity. For more information go to www.P65Warnings.ca.gov.

### **Options**



### **Upholstery Colors**