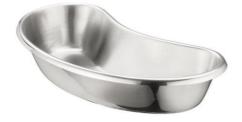

## Stainless Steel Emesis Basin 10" 26 oz <sup>4232</sup>

12/BX

| <b>Product Features</b> | Made of the high grade stainless steel (18/8,304)<br>Crafted without seams which prevents bacteria growth and allows for easy cleaning<br>Autoclavable |                      |
|-------------------------|--------------------------------------------------------------------------------------------------------------------------------------------------------|----------------------|
|                         |                                                                                                                                                        |                      |
|                         |                                                                                                                                                        |                      |
|                         |                                                                                                                                                        |                      |
| Attributes              | Brand Name                                                                                                                                             | Tech-Med             |
|                         | Size                                                                                                                                                   | 10"                  |
|                         | Material                                                                                                                                               | 18/8 Stainless Steel |