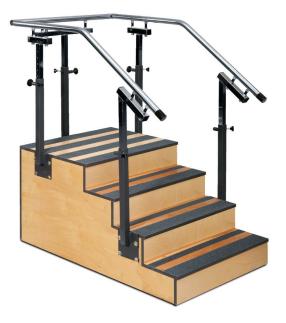

## **Adjustable One-Sided Staircase**

## **MODEL: 4-6501**

- 1.5 diameter stainless steel handrails with end bumpers
- Fast easy height adjustments with self indexing spring action plungers and numbered height indicator strips (no holes to line up or count)
- Second knob removes any side-to-side play for a rigid upright
- Hardwood plywood base with durable, UV satin, topcoat finish
- Assembled with steel fasteners (No glued wood dowels)
- All edges are banded with tough, Slate Gray, PVC edge material
- 2 full width safety treads on each step
- Available in 30" & 36" widths
- 450 lbs. weight limit (both models)
- Adjusts in 1.5" increments
- Requires a minimum 9' ceiling