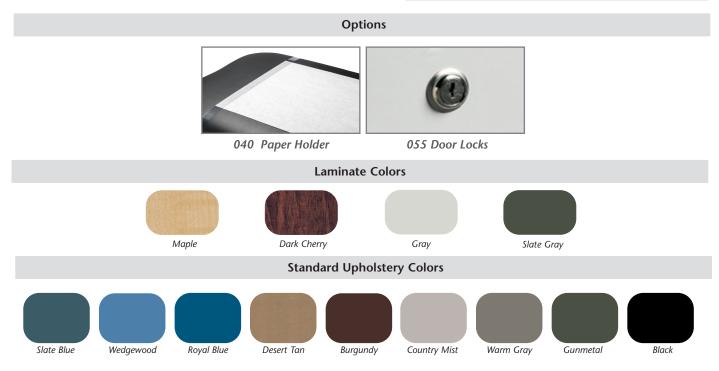

## **MODEL 3770**

- Easy-clean all laminate construction
- Adjustable pillow wedge headrest
- Cabinet style base with sliding doors on one side
- Built-in paper dispenser
- 2" firm foam padding
- Heavyweight, knitbacked upholstery
- 300 lbs. load capacity under normal use
- NOTE: Paper cutter option, 040, not available for model 3770-10
- NOTE: If adding 055 locks, a quantity of 2 must be purchased