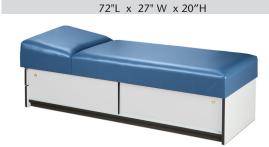

## **Recovery Couch with Sliding Doors**

## **MODEL 3770**

- Easy-clean all laminate construction
- Adjustable pillow wedge headrest
- Cabinet style base with sliding doors on one side
- Built-in paper dispenser
- 2" firm foam padding
- Heavyweight, knitbacked upholstery
- 300 lbs. load capacity under normal use
- NOTE: Paper cutter option, 040, not available for model 3770-10
- NOTE: If adding 055 locks, a quantity of 2 must be purchased

**3770-16 Adjustable pillow wedge headrest** 72"L x 27" W x 20"H

3770-15 w/Flat Foam Adjustable Headrest

**3770-10w/Non-Adjustable Pillow Wedge** 72"L × 27" W × 20" H