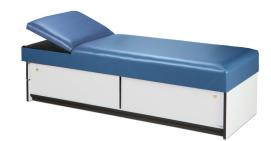

## **Recovery Couch with Sliding Doors**

## **MODEL 3770**

- Easy-clean all laminate construction
- Adjustable pillow wedge headrest
- Cabinet style base with sliding doors on one side
- Built-in paper dispenser
- 2" firm foam padding
- Heavyweight, knitbacked upholstery
- 300 lbs. load capacity under normal use
- NOTE: Paper cutter option, 040, not available for model 3770-10
- NOTE: If adding 055 locks, a quantity of 2 must be purchased

**3770-16 Adjustable pillow wedge headrest** 72"L x 27" W x 20"H

3770-15 w/Flat Foam Adjustable Headrest

**3770-10w/Non-Adjustable Pillow Wedge** 72"L × 27" W × 20" H