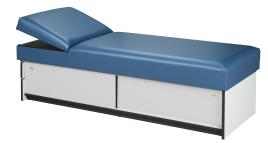

## **Recovery Couch with Sliding Doors**

## **MODEL 3770**

- Easy-clean all laminate construction
- Adjustable pillow wedge headrest
- Cabinet style base with sliding doors on one side
- Built-in paper dispenser
- 2" firm foam padding
- Heavyweight, knitbacked upholstery
- 300 lbs. load capacity under normal use
- NOTE: Paper cutter option, 040, not available for model 3770-10
- NOTE: If adding 055 locks, a quantity of 2 must be purchased

**3770-16 Adjustable pillow wedge headrest** 72"L x 27" W x 20"H

3770-15 w/Flat Foam Adjustable Headrest

**3770-10w/Non-Adjustable Pillow Wedge** 72"L × 27" W × 20" H