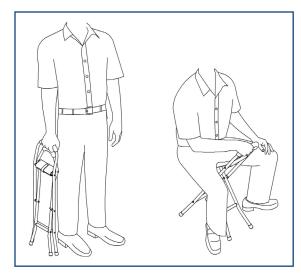

Washington N.Y. 11050 USA Made in China

# cane/sling seat item # RTI 10360

**EU Authorized Representative** 

GmbH Georg-Sigismund-von



## cane sling/seat

The Drive Cane Sling/Seat is a versatile and convenient seating device. This device is intended for individuals who need to rest when walking a long distance. The four legs with vinyl tips serve as a better walking aid than most 3-legged canes. It is equipped with a durable nylon sling seat that wraps around and secures with a hook and loop closure when the seat is not in use. Individuals can comfortably hold onto this device on the padded foam grip handles.

### features

- No assembly required
- Unfolds easily in seconds
- Cushioned foam grip handles
- Nylon sling seat

WEIGHT CAPACITY: 250 LBS.

#### proper sitting procedure