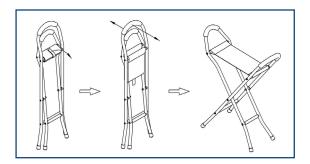

## cane sling/seat

The Drive Cane Sling/Seat is a versatile and convenient seating device. This device is intended for individuals who need to rest when walking a long distance. The four legs with vinyl tips serve as a better walking aid than most 3-legged canes. It is equipped with a durable nylon sling seat that wraps around and secures with a hook and loop closure when the seat is not in use. Individuals can comfortably hold onto this device on the padded foam grip handles.

### features

- No assembly required
- Unfolds easily in seconds
- Cushioned foam grip handles
- Nylon sling seat

WEIGHT CAPACITY: 250 LBS.