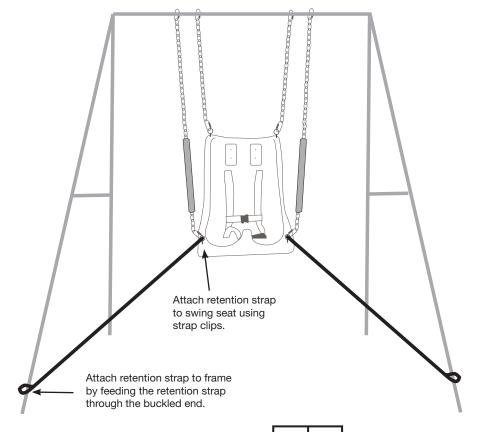

## **Setup**

- Attach retention strap end without clip to frame.
- Secure the other end of the retention strap to swing seat using clip.
- Adjust the length of the retention strap using the buckles.

Fabrication Enterprises Inc. 250 Clearbrook Road, Suite 240 Elmsford, NY 10523 (USA) tel: +1-914-345-9300 • 800-431-2830