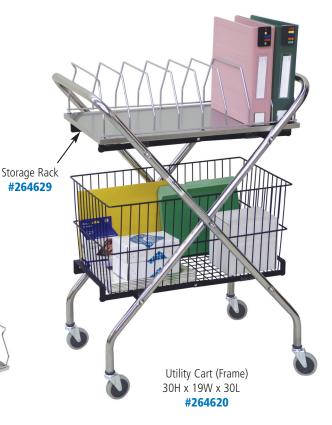

## **Utility Cart - #264620**

Utility Cart is constructed of 1 inch plated steel tubing that forms the scissor frame of this mobile unit. Its easy grab handles, smooth glide rubber casters and versatile basket and storage rack options make it a useful addition to any work environment. Accessory options include 6 or 12 inch deep utility baskets and 8 or 6 capacity storage racks. Any combination of two options may be added to the cart to meet specific needs; two accessories are required per cart. Baskets or racks sit inside a strong interior steel frame within the cart that stabilizes them during transport and allows for their easy removal. This cart measures 38 inches high by 30 inches wide and 19 inches deep and folds flat for convenient storage.

6" Basket 6H x 14¼W x 24L #**264626** 

Storage Rack - 6 Capacity 26L x 14½D **#264630** 

12" Basket 12H x 14¼W x 24L **#264627** 

Storage Rack - 8 Capacity 26L x 14½D **#264629** 