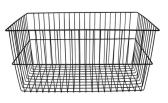

6" Basket 6H x 14¼W x 24L #**264626** 

Storage Rack - 6 Capacity 26L x 14½D **#264630** 

12" Basket 12H x 14¼W x 24L **#264627** 

Storage Rack - 8 Capacity 26L x 14½D **#264629** 