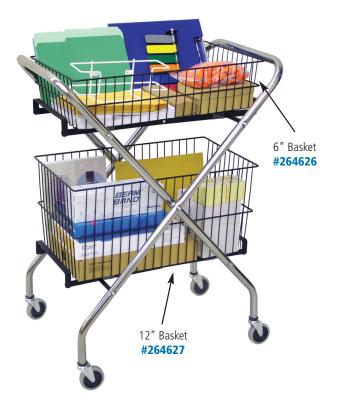

## **Utility Cart - #264620**

Utility Cart is constructed of 1 inch plated steel tubing that forms the scissor frame of this mobile unit. Its easy grab handles, smooth glide rubber casters and versatile basket and storage rack options make it a useful addition to any work environment. Accessory options include 6 or 12 inch deep utility baskets and 8 or 6 capacity storage racks. Any combination of two options may be added to the cart to meet specific needs; two accessories are required per cart. Baskets or racks sit inside a strong interior steel frame within the cart that stabilizes them during transport and allows for their easy removal. This cart measures 38 inches high by 30 inches wide and 19 inches deep and folds flat for convenient storage.

6" Basket 6H x 14¼W x 24L #**264626** 

Storage Rack - 6 Capacity 26L x 14½D **#264630** 

12" Basket 12H x 14¼W x 24L **#264627** 

Storage Rack - 8 Capacity 26L x 14½D **#264629** 