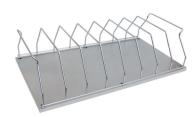

6" Basket 6H x 14¼W x 24L #**264626** 

Storage Rack - 6 Capacity 26L x 14½D **#264630** 

12" Basket 12H x 14¼W x 24L **#264627** 

Storage Rack - 8 Capacity 26L x 14½D **#264629** 