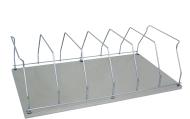

6" Basket 6H x 14¼W x 24L #**264626** 

Storage Rack - 6 Capacity 26L x 14½D **#264630** 

12" Basket 12H x 14¼W x 24L **#264627** 

Storage Rack - 8 Capacity 26L x 14½D **#264629** 