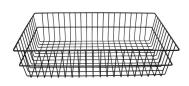

6" Basket 6H x 14¼W x 24L #**264626** 

Storage Rack - 6 Capacity 26L x 14½D **#264630** 

12" Basket 12H x 14¼W x 24L **#264627** 

Storage Rack - 8 Capacity 26L x 14½D **#264629** 