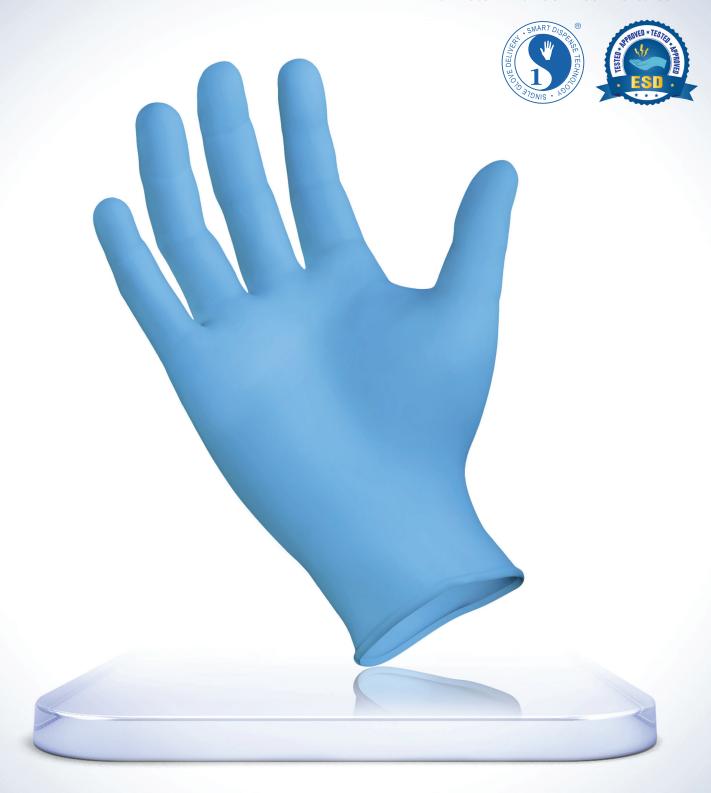

Non-Latex • Powder-Free • Textured

SemperCare® Nitrile combines superb barrier protection, comfort, fit, and feel while providing the tensile strength necessary for demanding environments. An easy to don glove, SemperCare® is an excellent latex-free option with textured fingertips and palm ensuring a safe grip, even in a wet environment. With an instantly recognizable blue nitrile color, this glove is an ideal choice for your entire team. At Sempermed®, we care about your comfort and protection. Always.

## **FEATURES**

- Excellent strength and barrier/chemical resistance
- Better elasticity
- Not made with natural rubber latex
- Smart Dispense Technology
- Tested for protection against chemotherapy drugs
- · ESD Tested and approved

## **BENEFITS**

- · Strong and more durable
- Easy donning, improved fit and comfort
- Eliminates exposure to latex
- Single glove delivery with fewer wrinkles
- Appropriate for handling cytotoxic chemicals
- · Safe for use with sensitive electronics

## PRODUCT CHARACTERISTICS

- Synthetic Nitrile Rubber (NBR)
- Tested for Use with Chemotherapy Drugs
- Textured Fingers & Palm
- Powder-Free
- Ambidextrous
- **Beaded Cuff**
- Single Use Only

| orth a Tra       |
|------------------|
| SPROVED * TESTED |
|                  |
| STED.            |
| 日                |
| FSD.             |
|                  |
|                  |