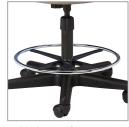

ameter top and base for comfort and stability
- 5-leg design for greater stability
- Firm polyfoam padding
- Comfortable backrest
- 4" thick seat for extra comfort
- 2.5" dual wheel casters

**SPECIFICATIONS** 

Seat Diameter

**Base Diameter** 

Height Range

- Single lever, pneumatic height adjustment
- All seats have 3/4" thick solid plywood base
- Premium, stain-resistant, woven, knit-backed, vinyl upholstery
- Knock-down design saves on shipping
- Easy, no tools required assembly
- Customizable with options including a backrest see options

16"

24"

19"-24"

• 250 lbs. load capacity under normal use

# California residents please be advised of the following, pursuant to Proposition 65:





23 Optional Glides B



25 Soft-Roll Casters

## Options



26 Extra Tall Pneumatic Cylinder



22 Optional Foot Ring