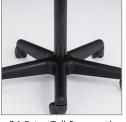

## MODEL 2135-21

- One-piece, American-made, Black, nylon base
- Full size diameter top and base for comfort and stability
- 5-leg design for greater stability
- Firm polyfoam padding
- Comfortable backrest
- 4" thick seat for extra comfort
- 2.5" dual wheel casters