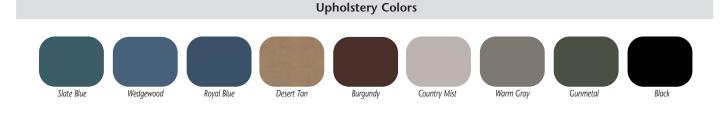

**SPECIFICATIONS** 

Seat Diameter

**Base Diameter** 

Height Range

- Single lever, pneumatic height adjustment
- All seats have 3/4" thick solid plywood base
- Premium, stain-resistant, woven, knit-backed, vinyl upholstery
- Knock-down design saves on shipping
- Easy, no tools required assembly
- Customizable with options including a backrest see options