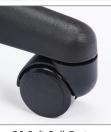

## MODEL 2135-21

- One-piece, American-made, Black, nylon base
- Full size diameter top and base for comfort and stability
- 5-leg design for greater stability
- Firm polyfoam padding
- Comfortable backrest
- 4" thick seat for extra comfort
- 2.5" dual wheel casters

# California residents please be advised of the following, pursuant to Proposition 65:

23 Optional Glides B

25 Soft-Roll Casters